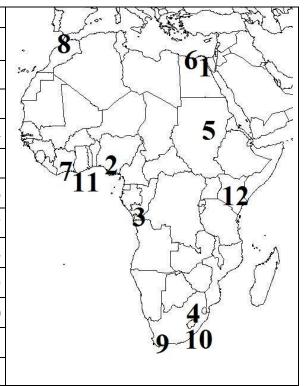

# Quiz Africa

**Largest countries** 

| Country           |           |            |           |           |           | The state of the s |
|-------------------|-----------|------------|-----------|-----------|-----------|--------------------------------------------------------------------------------------------------------------------------------------------------------------------------------------------------------------------------------------------------------------------------------------------------------------------------------------------------------------------------------------------------------------------------------------------------------------------------------------------------------------------------------------------------------------------------------------------------------------------------------------------------------------------------------------------------------------------------------------------------------------------------------------------------------------------------------------------------------------------------------------------------------------------------------------------------------------------------------------------------------------------------------------------------------------------------------------------------------------------------------------------------------------------------------------------------------------------------------------------------------------------------------------------------------------------------------------------------------------------------------------------------------------------------------------------------------------------------------------------------------------------------------------------------------------------------------------------------------------------------------------------------------------------------------------------------------------------------------------------------------------------------------------------------------------------------------------------------------------------------------------------------------------------------------------------------------------------------------------------------------------------------------------------------------------------------------------------------------------------------------|
| African Rank      | 1         | 2          | 3         | 4         | 5         | 2 4                                                                                                                                                                                                                                                                                                                                                                                                                                                                                                                                                                                                                                                                                                                                                                                                                                                                                                                                                                                                                                                                                                                                                                                                                                                                                                                                                                                                                                                                                                                                                                                                                                                                                                                                                                                                                                                                                                                                                                                                                                                                                                                            |
| <b>World Rank</b> | 18        | 19         | 20        | 25        | 29        |                                                                                                                                                                                                                                                                                                                                                                                                                                                                                                                                                                                                                                                                                                                                                                                                                                                                                                                                                                                                                                                                                                                                                                                                                                                                                                                                                                                                                                                                                                                                                                                                                                                                                                                                                                                                                                                                                                                                                                                                                                                                                                                                |
| Area (sq km)      | 2,505,810 | 2,381,740  | 2,345,410 | 1,759,540 | 1,284,000 | 31                                                                                                                                                                                                                                                                                                                                                                                                                                                                                                                                                                                                                                                                                                                                                                                                                                                                                                                                                                                                                                                                                                                                                                                                                                                                                                                                                                                                                                                                                                                                                                                                                                                                                                                                                                                                                                                                                                                                                                                                                                                                                                                             |
| Flag              |           | <b>(</b> * | *         |           |           | 3                                                                                                                                                                                                                                                                                                                                                                                                                                                                                                                                                                                                                                                                                                                                                                                                                                                                                                                                                                                                                                                                                                                                                                                                                                                                                                                                                                                                                                                                                                                                                                                                                                                                                                                                                                                                                                                                                                                                                                                                                                                                                                                              |

**Most populated countries** 

| Country      |             |            |            |            |            |     |
|--------------|-------------|------------|------------|------------|------------|-----|
| African Rank | 1           | 2          | 3          | 4          | 5          | 2)  |
| World Rank   | 12          | 17         | 18         | 24         | 28         | 1 3 |
| Population   | 125,750,356 | 76,117,421 | 71,336,571 | 58,317,930 | 44,448,470 |     |
| Flag         |             |            |            | *          |            | 5   |

| Countries                     | Botswana      | Ethiopia                                                                                                                                                                                                                                                                                                                                                                                                                                                                                                                                                                                                                                                                                                                                                                                                                                                                                                                                                                                                                                                                                                                                                                                                                                                                                                                                                                                                                                                                                                                                                                                                                                                                                                                                                                                                                                                                                                                                                                                                                                                                                                                       | Nigeria         | South Africa |
|-------------------------------|---------------|--------------------------------------------------------------------------------------------------------------------------------------------------------------------------------------------------------------------------------------------------------------------------------------------------------------------------------------------------------------------------------------------------------------------------------------------------------------------------------------------------------------------------------------------------------------------------------------------------------------------------------------------------------------------------------------------------------------------------------------------------------------------------------------------------------------------------------------------------------------------------------------------------------------------------------------------------------------------------------------------------------------------------------------------------------------------------------------------------------------------------------------------------------------------------------------------------------------------------------------------------------------------------------------------------------------------------------------------------------------------------------------------------------------------------------------------------------------------------------------------------------------------------------------------------------------------------------------------------------------------------------------------------------------------------------------------------------------------------------------------------------------------------------------------------------------------------------------------------------------------------------------------------------------------------------------------------------------------------------------------------------------------------------------------------------------------------------------------------------------------------------|-----------------|--------------|
| Currencies                    |               |                                                                                                                                                                                                                                                                                                                                                                                                                                                                                                                                                                                                                                                                                                                                                                                                                                                                                                                                                                                                                                                                                                                                                                                                                                                                                                                                                                                                                                                                                                                                                                                                                                                                                                                                                                                                                                                                                                                                                                                                                                                                                                                                |                 |              |
| (Birr , Naira,<br>Pula, Rand) | 100 Stringway | #153752 FO TANHER OF THE FOREST OF THE FORES | CONTRACEMENT 50 | 8 50         |

Most populated cities

City Country

| City | Country       | Population | African Rank | 13 For D 35 |
|------|---------------|------------|--------------|-------------|
|      | Egypt         | 15,200,000 | 1            | . 8         |
|      | Nigeria       | 11,800,000 | 2            | 300.1       |
|      | Congo DR      | 8,900,000  | 3            |             |
|      | South Africa  | 7,550,000  | 4            |             |
|      | Sudan         | 4,975,000  | 5            | 7 2         |
|      | Egypt         | 4,575,000  | 6            | 11          |
|      | Côte d'Ivoire | 4,400,000  | 7            | 3           |
|      | Morocco       | 3,975,000  | 8            | . ?         |
|      | South Africa  | 3,775,000  | 9            |             |
|      | South Africa  | 3,650,000  | 10           | <b>\</b>    |
|      | Ghana         | 3,575,000  | 11           |             |
|      | Kenya         | 3,500,000  | 12           |             |